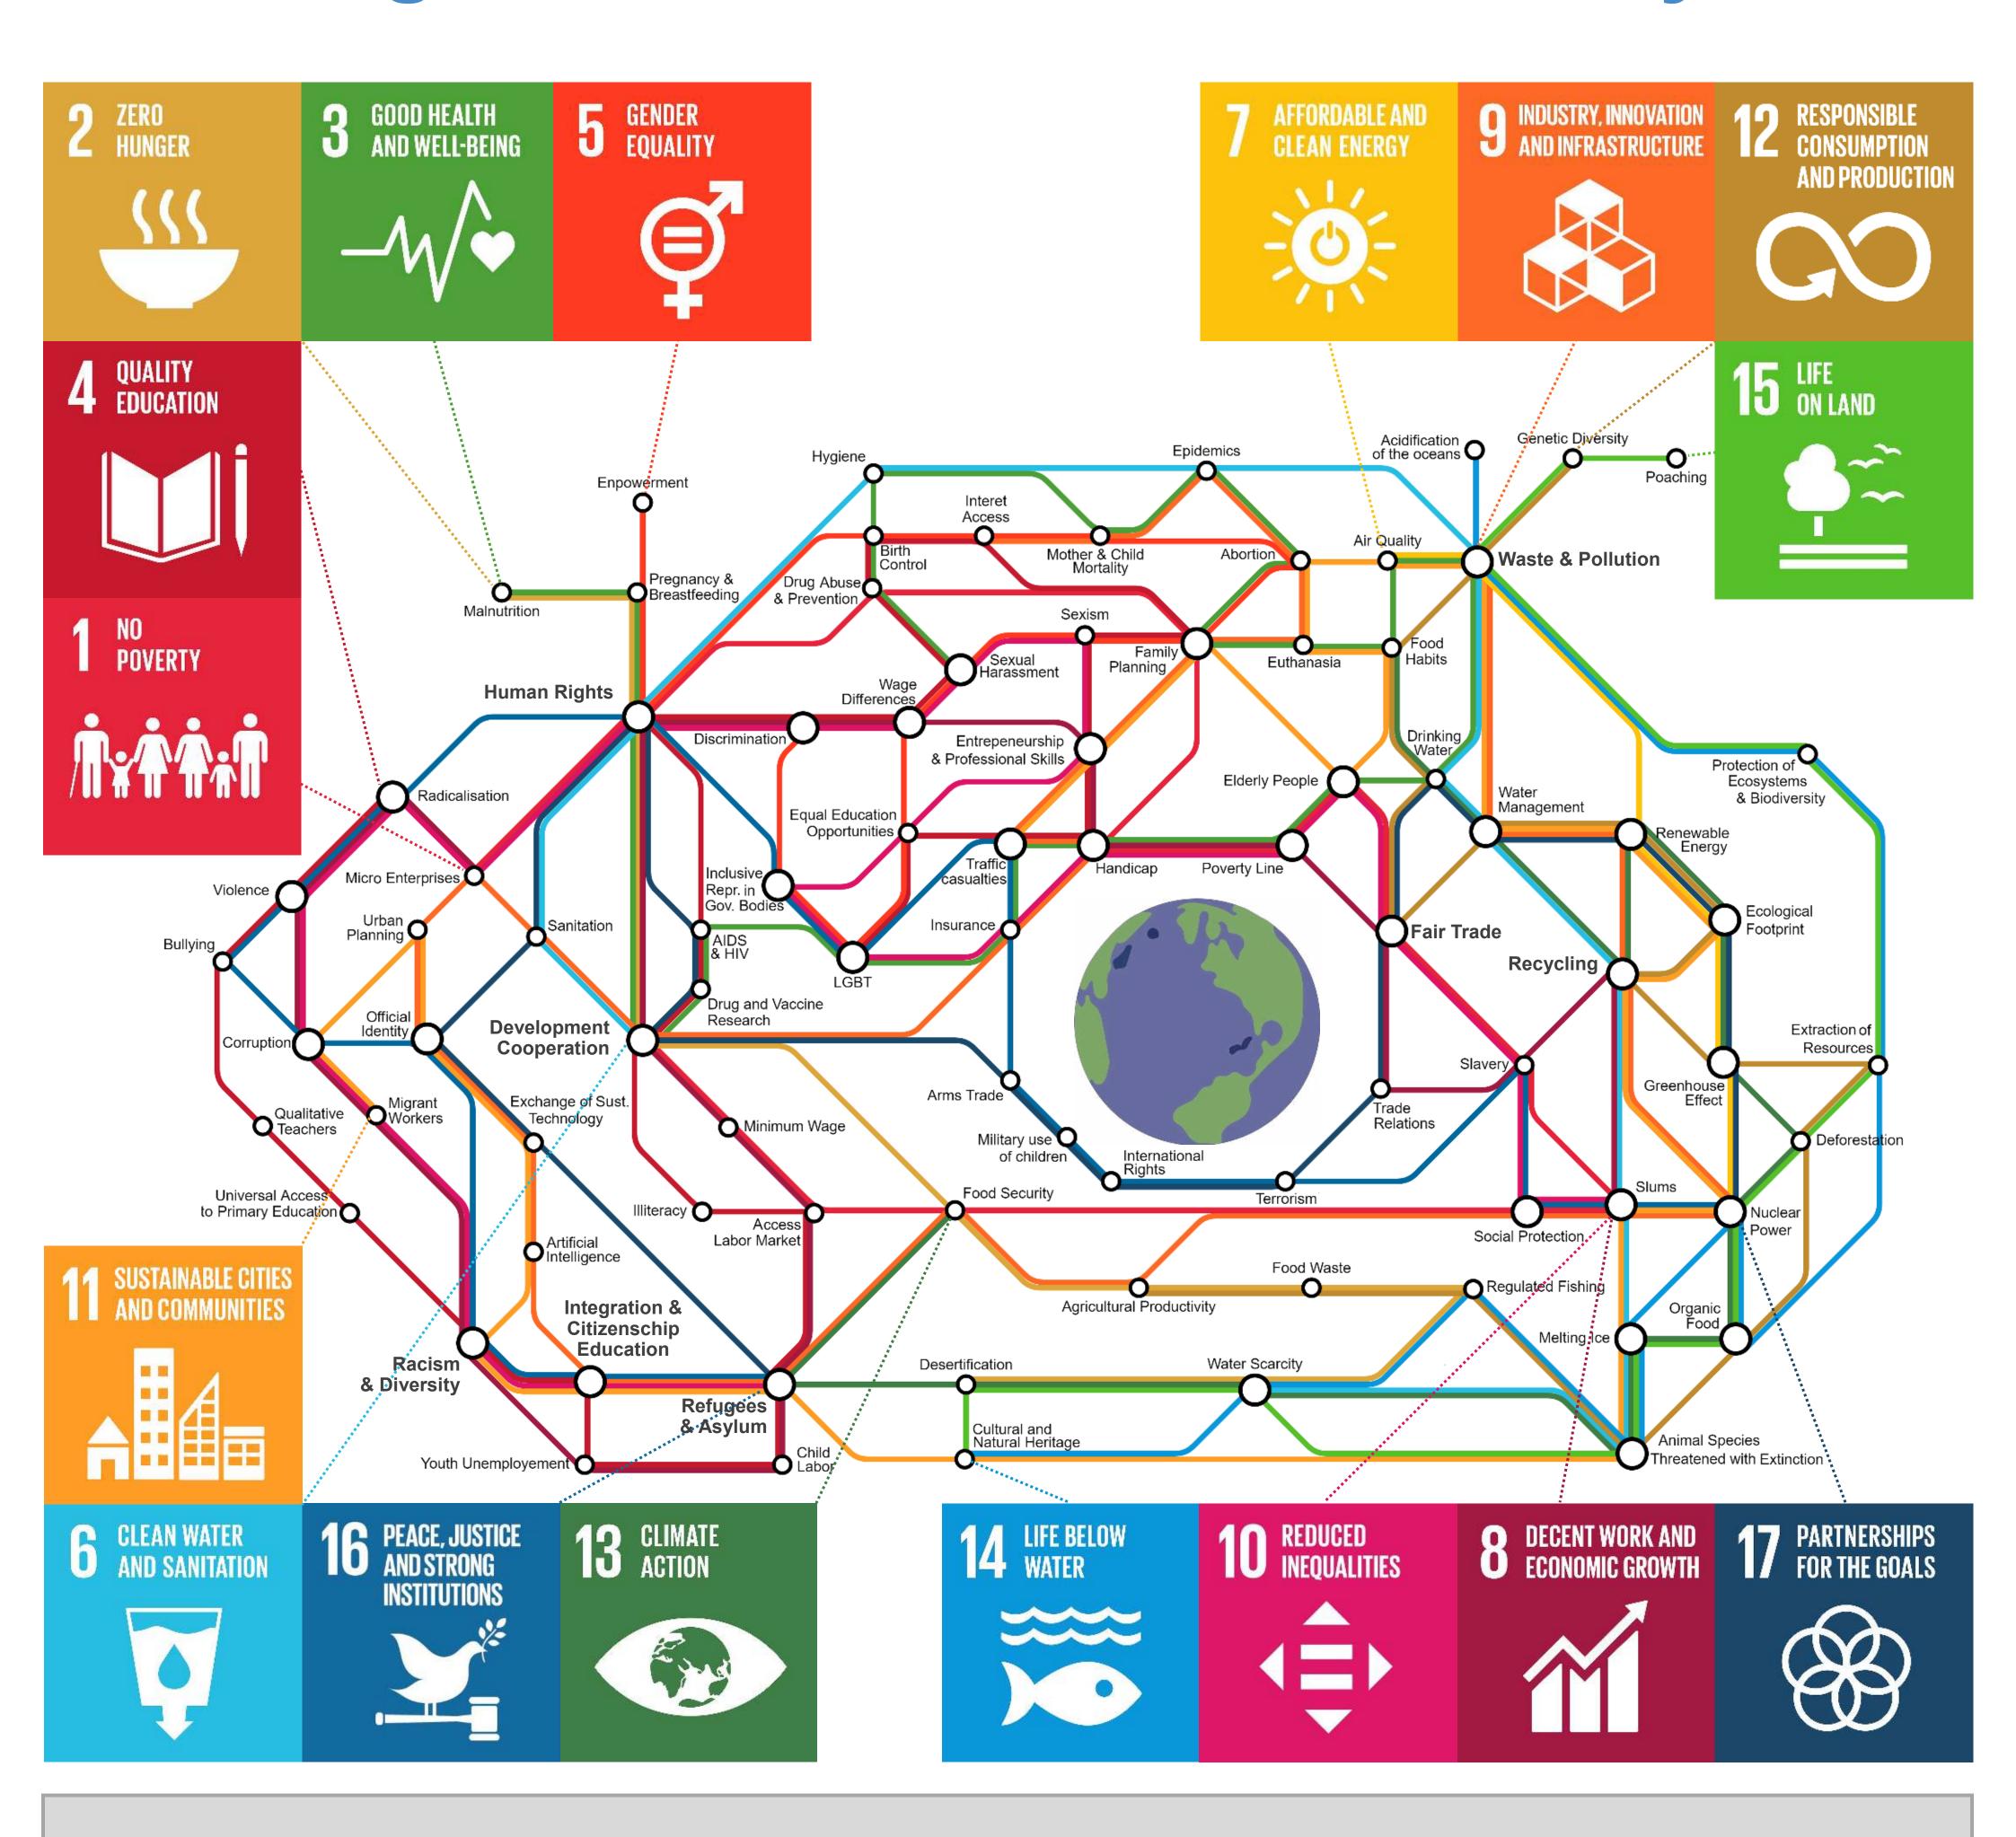

## "Tackling one SDG... is tackling all of them!"

This metro map is a complex illustration of the 17 sustainable development goals. With different kinds of topics as service stations and the SDG's connecting them, it shows how the goals can relate to each other, and thus it emphasises their holistic nature. I do not pretend to be completely exhaustive or correct. Probably one can add more links and topics, but this map could be helpful in education or in other institutions as a source of inspiration to start up projects within the framework of the sustainable development goals.