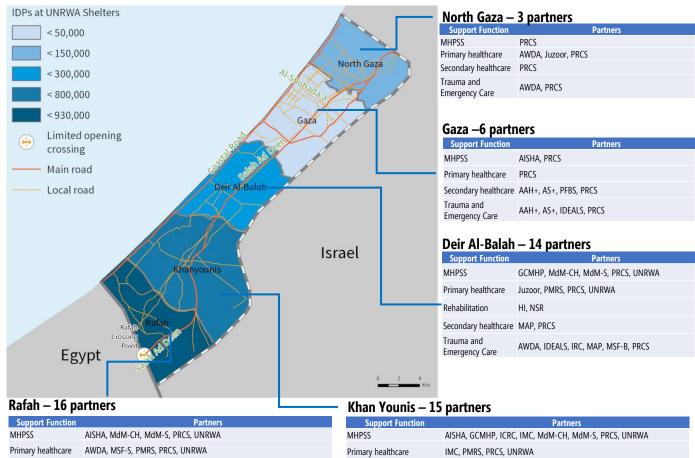

## Gaza: Partners presence by governorate (directly implementing partners) (as of 17 January 2024)

|                      | Support function                              |                           |                                                 |    |  |  |  |
|----------------------|-----------------------------------------------|---------------------------|-------------------------------------------------|----|--|--|--|
|                      |                                               |                           |                                                 |    |  |  |  |
| Emergency Care       | IDEALS, IMC, KH+, MAP, MG, MSF-B, MSF-F, PRCS | Trauma and Emergency Care | ICRC, IDEALS, MAP, MG, MSF-B, MSF-F, PRCS       |    |  |  |  |
| Trauma and           |                                               | Secondary healthcare      | MAP, PRCS                                       |    |  |  |  |
| Secondary healthcare | KH+, MAP, PRCS                                | Casandan, baalkbaara      | MAD DDCC                                        |    |  |  |  |
| Rehabilitation       | HI                                            | Rehabilitation            | HI                                              |    |  |  |  |
| ,                    |                                               | Primary healthcare        | IMC, PMRS, PRCS, UNRWA                          |    |  |  |  |
| Primary healthcare   | AWDA, MSF-S, PMRS, PRCS, UNRWA                | Deline and handlike and   | IMC DMDC DDCC HMDMA                             |    |  |  |  |
| MH522                | AISHA, Mam-CH, Mam-S, PRCS, UNRWA             | MHP22                     | AISHA, GCMHP, ICRC, IMC, MaM-CH, MaM-S, PRCS, U | NK |  |  |  |

| Governorate   | Support function |                    |                |                      |                           | Total partners  |
|---------------|------------------|--------------------|----------------|----------------------|---------------------------|-----------------|
|               | MHPSS            | Primary healthcare | Rehabilitation | Secondary healthcare | Trauma and Emergency Care | Total partilers |
| North Gaza    | 1                | 3                  | 0              | 1                    | 2                         | 3               |
| Gaza          | 2                | 1                  | 0              | 4                    | 4                         | 6               |
| Deir Al-Balah | 5                | 4                  | 2              | 2                    | 6                         | 14              |
| Khan Younis   | 8                | 4                  | 1              | 2                    | 7                         | 15              |
| Rafah         | 5                | 5                  | 1              | 3                    | 8                         | 16              |

The designations employed and the presentation of the material in this publication do not imply the expression of any opinion whatsoever on the part of WHO concerning the legal status of any country, territory, city or area or of its authorities, or concerning the delimitation of its frontiers or boundaries. Dotted and dashed lines on maps represent approximate border lines for which there may not yet be full agreement.

Data Source: World Health Organization, OCHA Map Production: WHO Health Emergencies Programme

Map Date: 19 January 2024