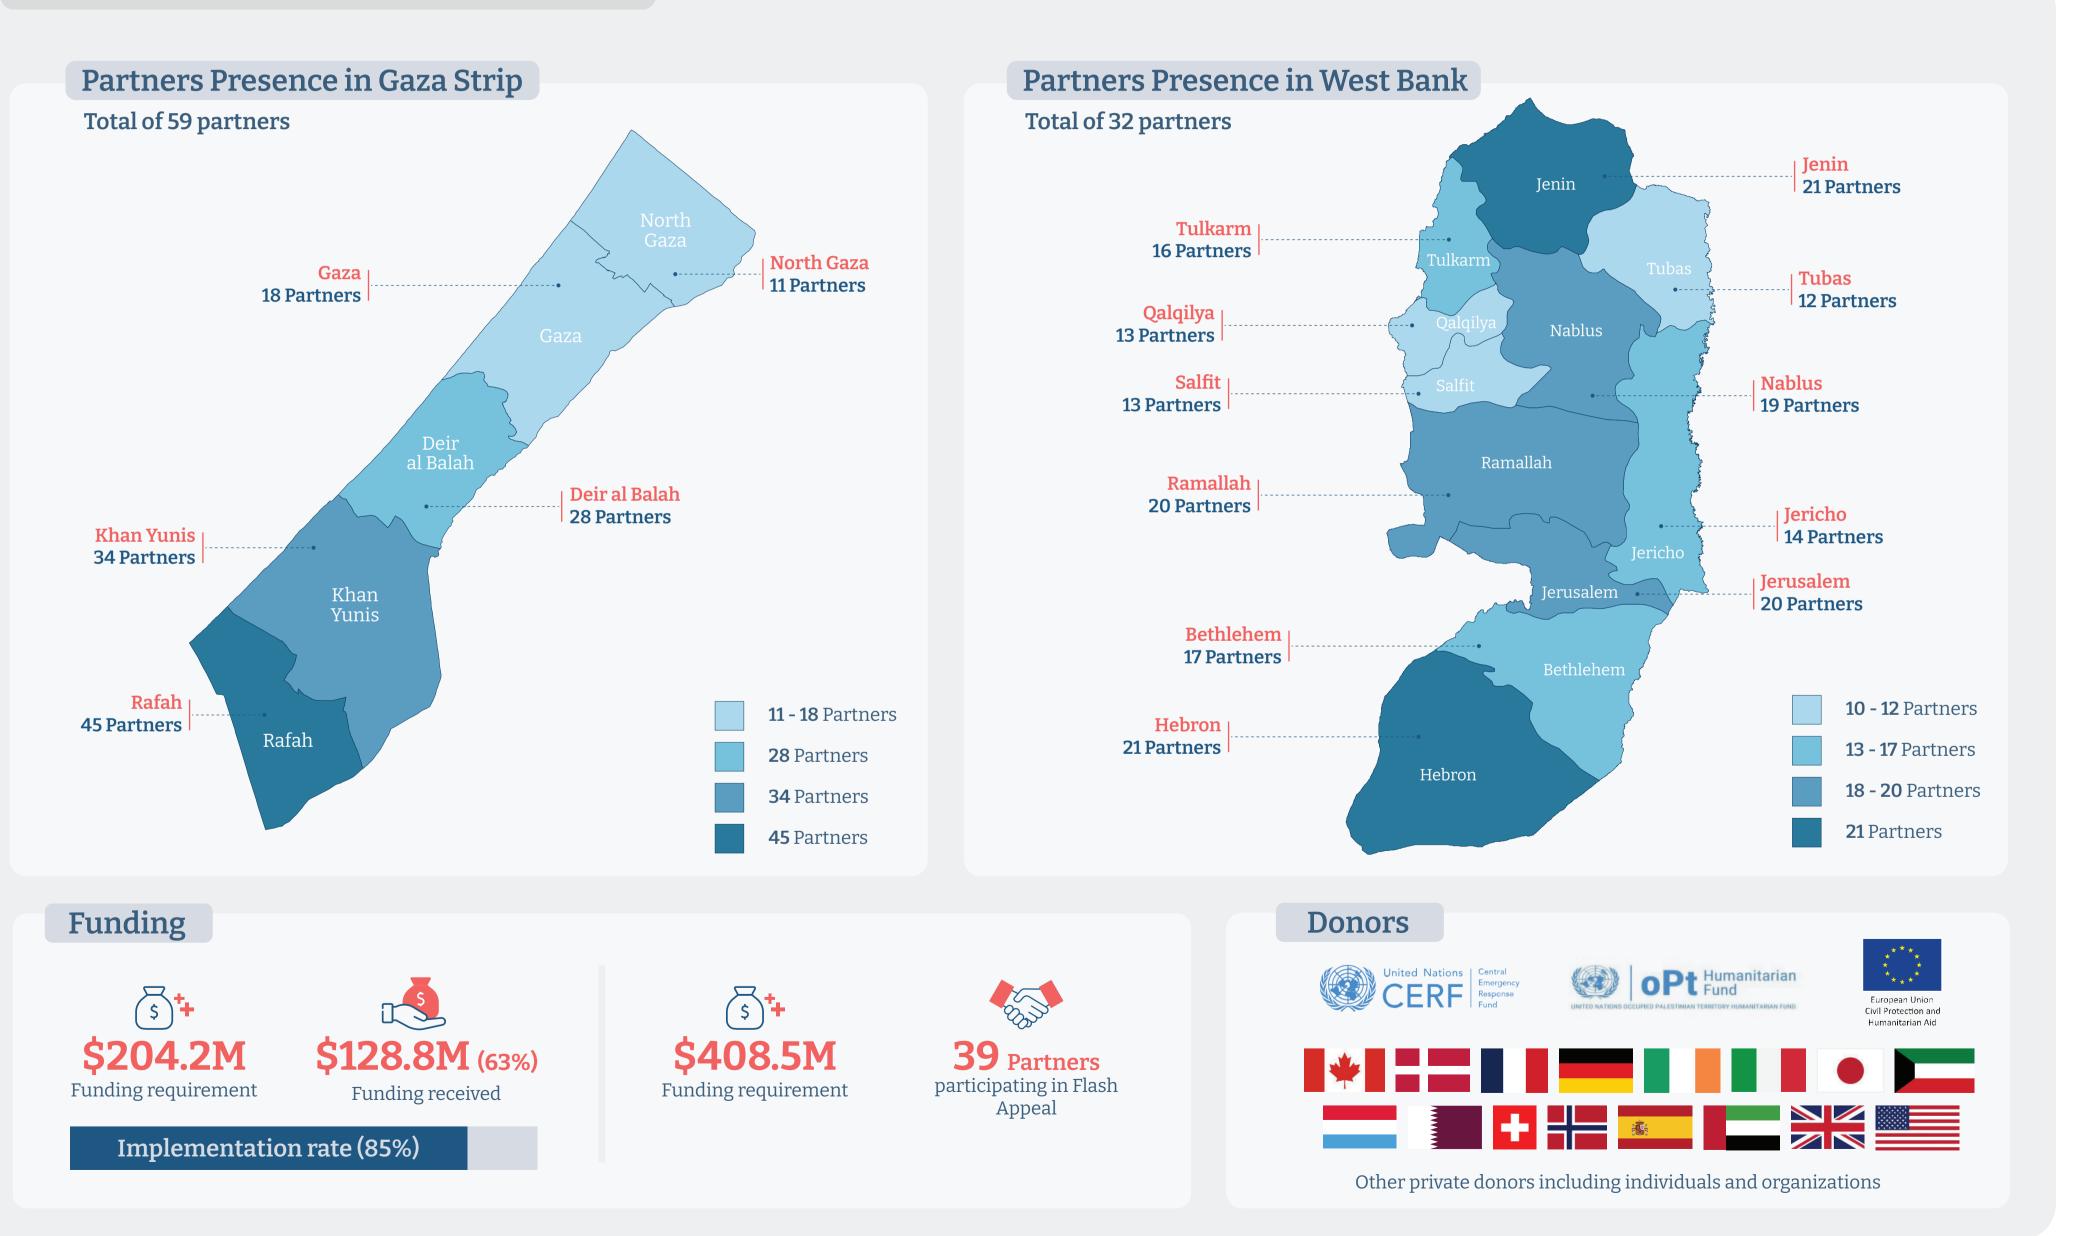

field hospitals and deployed **23** Emergency Medical Teams (EMTs) to support case management



**8M+** litres of fuel used to maintain functional health facilities and partner operations



**169** disease surveillance sites reporting



Providing basic mental health and psychosocial support to **470K+** people





(B)

2(

Reached an estimated **375K** people with various health services

**5.5K+** trauma and emergency care interventions provided along the trauma pathway

Providing mental health and psychosocial support to **27K+** people

## p.



Procuring and prepositioning needed supplies for **120K** people



**189K+** primary health care consultations to marginalized communities in Area C





### **Operational challenges**



# 200 days of War

## Partners, funding and donors