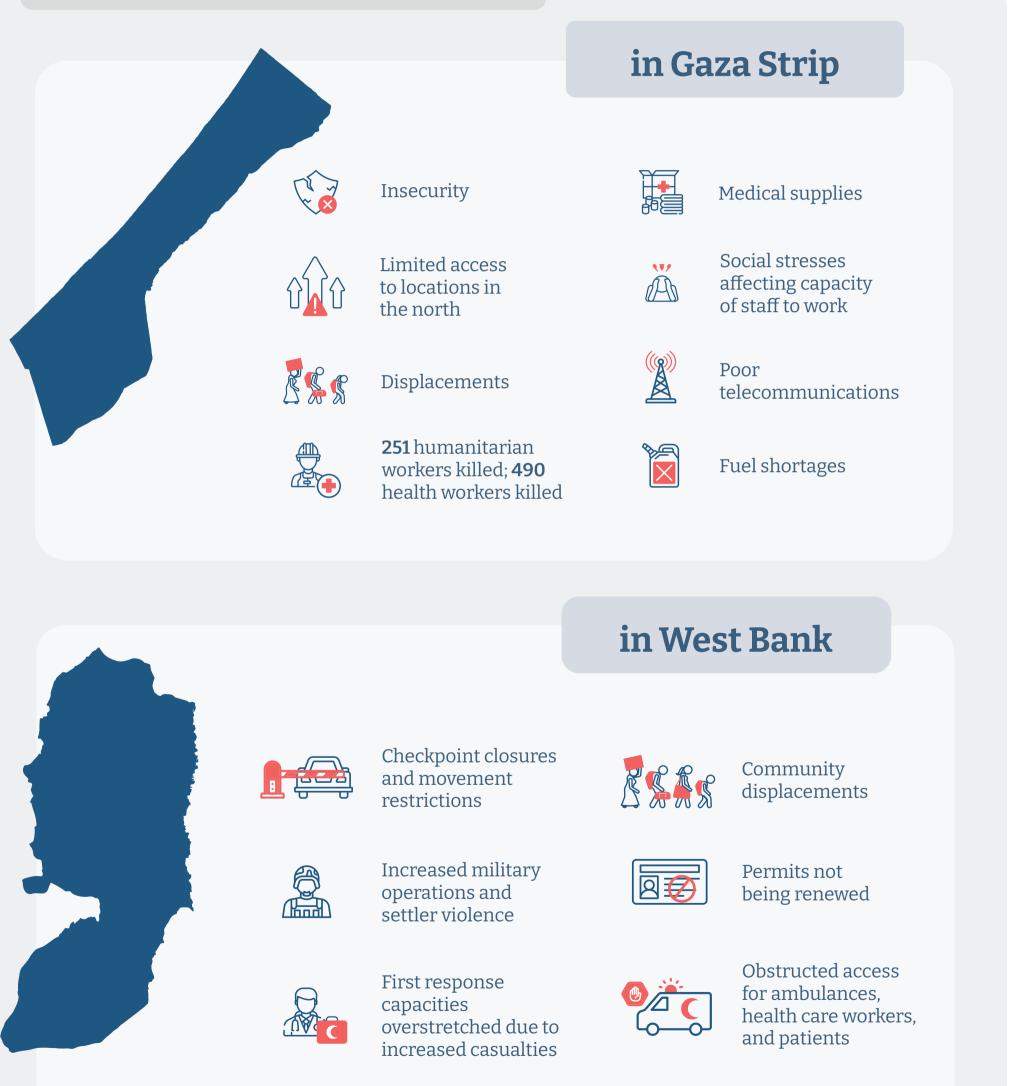

$54M worth of supplies
delivered



Established **6** field hospitals and deployed **23** Emergency Medical Teams (EMTs) to support case management



**8M+** litres of fuel used to maintain functional health facilities and partner operations



**169** disease surveillance sites reporting



Providing basic mental health and psychosocial support to **470K+** people





(B)

2(

Reached an estimated **375K** people with various health services

**5.5K+** trauma and emergency care interventions provided along the trauma pathway

Providing mental health and psychosocial support to **27K+** people

## p.



Procuring and prepositioning needed supplies for **120K** people



**189K+** primary health care consultations to marginalized communities in Area C





### **Operational challenges**



# 200 days of War

## Partners, funding and donors