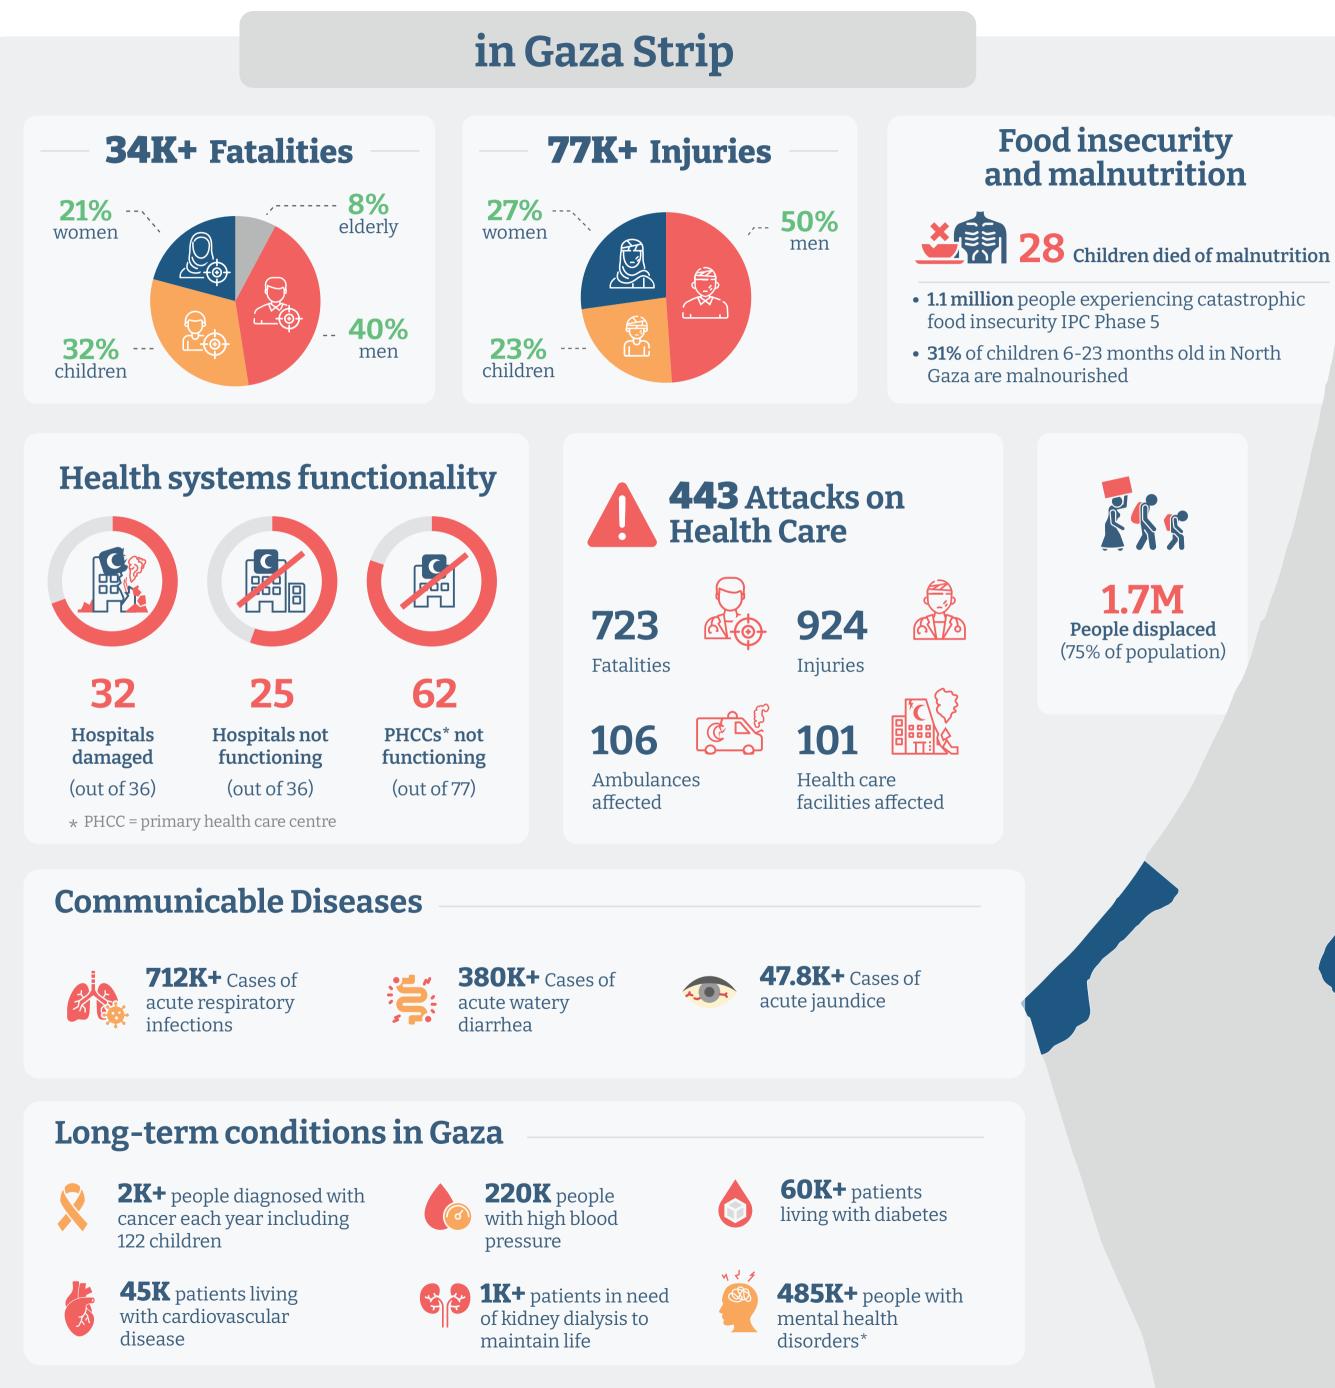

# **200 days of War**

Source: Ministry of Health (MoH), UNRWA, World Health Organization (WHO), IPC report, Nutrition Cluster

Ambulances

affected

Health care facilities affected

**40** communities in West Bank have no access to primary health care