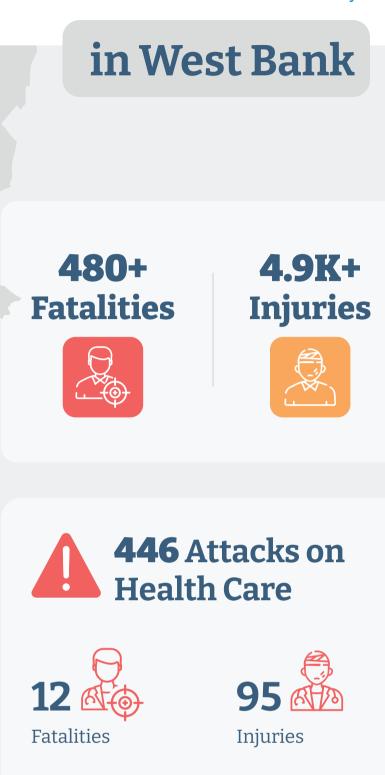

# **200 days of War**

Source: Ministry of Health (MoH), UNRWA, World Health Organization (WHO), IPC report, Nutrition Cluster

Ambulances

affected

Health care facilities affected

**40** communities in West Bank have no access to primary health care

**3.1K+** people displaced amid settler violence and access restrictions

790+ Israeli settler attacks against Palestinians were recorded