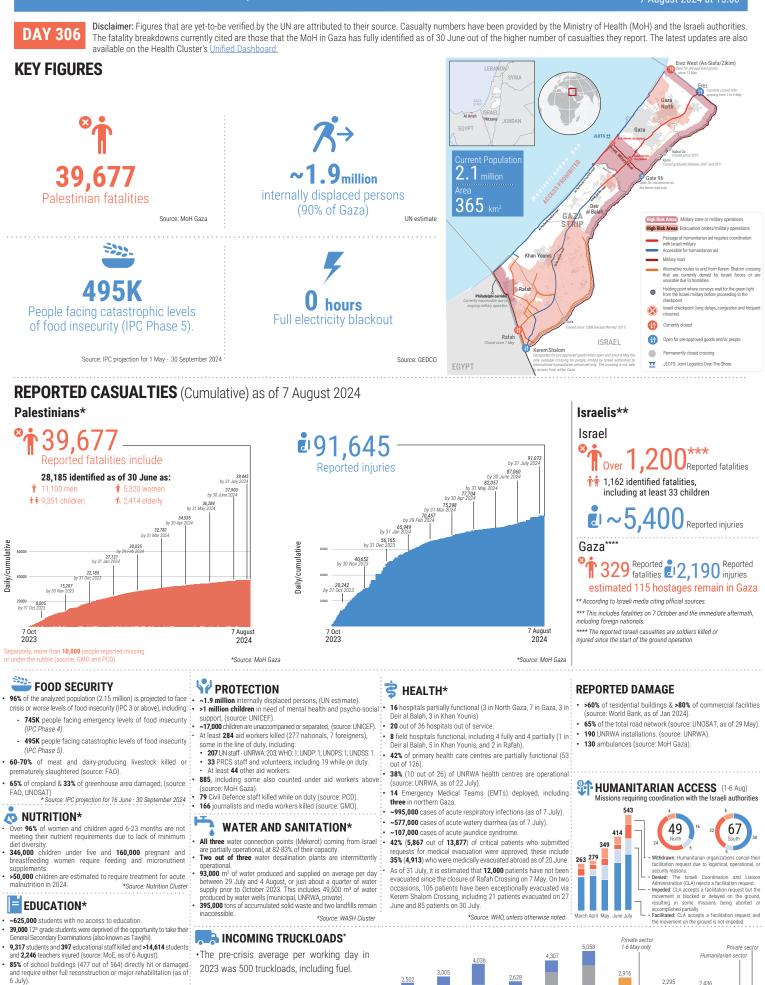

## REPORTED IMPACT SNAPSHOT | GAZA STRIP

## 7 August 2024 at 15:00

97

Erez

130

Gate 96

91

JLOTS

139

169

Kerem Shalom

Created: 7 August 2024

**SHELTER\*** 

\*Source: Education Cluster, unless otherwise noted

\*Source: Shelter Cluster

T.5 m<sup>2</sup> average space per person in IDP shelters, below the minimum standard of 3.5 m<sup>2</sup> per person.
~100,000 housholds estimated to be in urgent need of shelter support.

\*Commercial trucks are not captured in the totals following 7 May, as the UN has been unable to directly observe the arrival of private sector cargo at Kerem Shalom crossing. Fuel is not included.

Feedback: ochaopt@un.org

Erez West

77

Rafah