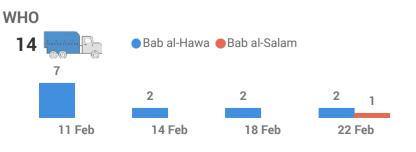

#### **WFP**

| XB           | # of Trucks |
|--------------|-------------|
| Bab al-Hawa  | 120         |
| Bab al-Salam | 5           |
| Total        | 125         |

| WHO          |             |
|--------------|-------------|
| XB           | # of Trucks |
| Bab al-Hawa  | 13          |
| Bab al-Salam | 1           |
| Total        | 14          |