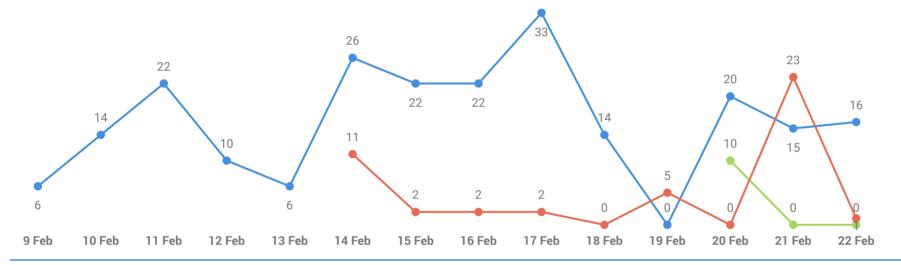

# **Number of Trucks Crossed per Day by Border Crossing Point**

■ Al Ra'ee
■ Bab al-Hawa
■ Bab al-Salam