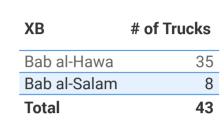

### **Number of Trucks by UN Agency and Border Crossing Point**

IOM

| XB           | # of Trucks |
|--------------|-------------|
| Al Ra'ee     | 10          |
| Bab al-Hawa  | 55          |
| Bab al-Salam | 27          |
| Total        | 92          |