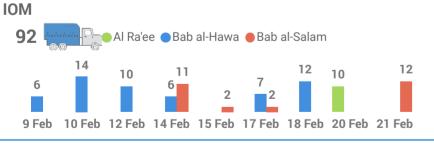

### **Number of Trucks by UN Agency and Border Crossing Point**

IOM

| XB           | # of Trucks |
|--------------|-------------|
| Al Ra'ee     | 10          |
| Bab al-Hawa  | 55          |
| Bab al-Salam | 27          |
| Total        | 92          |

## **Number of Trucks by UN Agency and Border Crossing Point**