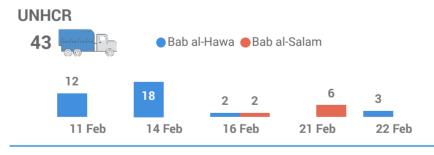

#### **UNICEF**

**UNHCR** 

| XB           | # of Trucks |
|--------------|-------------|
| Bab al-Hawa  | 1           |
| Bab al-Salam | 5           |
| Total        | 6           |

## **Number of Trucks by UN Agency and Border Crossing Point**