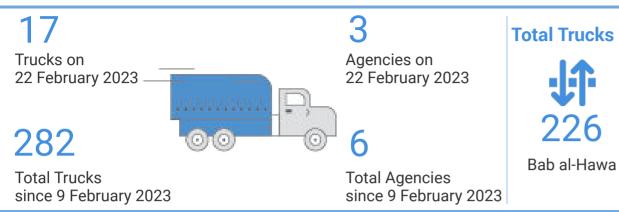

## **NORTHWEST SYRIA**

## Earthquake Response Cross Border Operation from Türkiye to Northwest Syria



### **Total Trucks by Border Crossing Point**







Bab al-Salam Al Ra'ee

### **Number of Trucks by UN Agency and Border Crossing Point**

IOM

| XB           | # of Trucks |
|--------------|-------------|
| Al Ra'ee     | 10          |
| Bab al-Hawa  | 55          |
| Bab al-Salam | 27          |
| Total        | 92          |



#### **WFP**

| XB           | # of Trucks |
|--------------|-------------|
| Bab al-Hawa  | 120         |
| Bab al-Salam | 5           |
| Total        | 125         |

| WHO          |             |
|--------------|-------------|
| XB           | # of Trucks |
| Bab al-Hawa  | 13          |
| Bab al-Salam | 1           |
| Total        | 14          |

#### **UNFPA**

| XB          | # of Trucks |
|-------------|-------------|
| Bab al-Hawa | 2           |