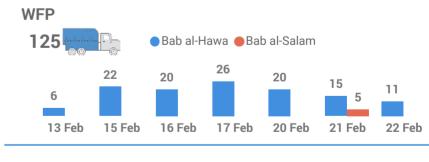

#### **WFP**

| XB           | # of Trucks |
|--------------|-------------|
| Bab al-Hawa  | 120         |
| Bab al-Salam | 5           |
| Total        | 125         |

| WHO          |             |
|--------------|-------------|
| XB           | # of Trucks |
| Bab al-Hawa  | 13          |
| Bab al-Salam | 1           |
| Total        | 14          |

## **Number of Trucks by UN Agency and Border Crossing Point**