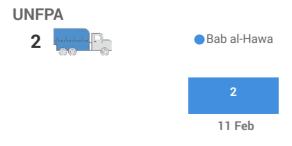

#### **UNFPA**

| XB          | # of Trucks |
|-------------|-------------|
| Bab al-Hawa | 2           |
| Total       | 2           |