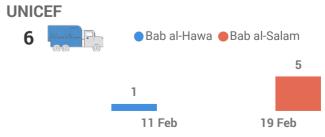

#### **UNICEF**

**UNHCR** 

| XB           | # of Trucks |
|--------------|-------------|
| Bab al-Hawa  | 1           |
| Bab al-Salam | 5           |
| Total        | 6           |